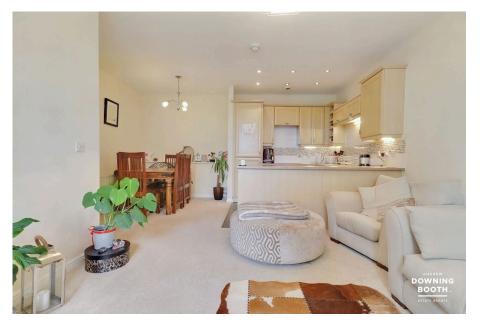

The accommodation enjoys high ceilings and is spacious throughout, consisting of a welcoming private entrance hall, impressive open plan kitchen/living/diner, two good size double bedrooms (Master with en-suite shower room) and an attractive main bathroom, whilst allocated parking plus visitor parking is also available.

Properties within this development typically command positive early interest and it's no wonder as to why; we must advise booking in a viewing at your earliest convenience.

Approx Gross Internal Area 71 sq m / 769 sq ft