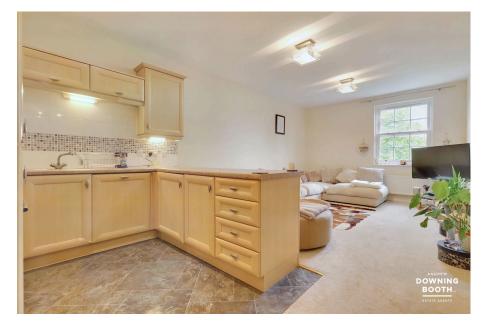

The accommodation enjoys high ceilings and is spacious throughout, consisting of a welcoming private entrance hall, impressive open plan kitchen/living/diner, two good size double bedrooms (Master with en-suite shower room) and an attractive main bathroom, whilst allocated parking plus visitor parking is also available.